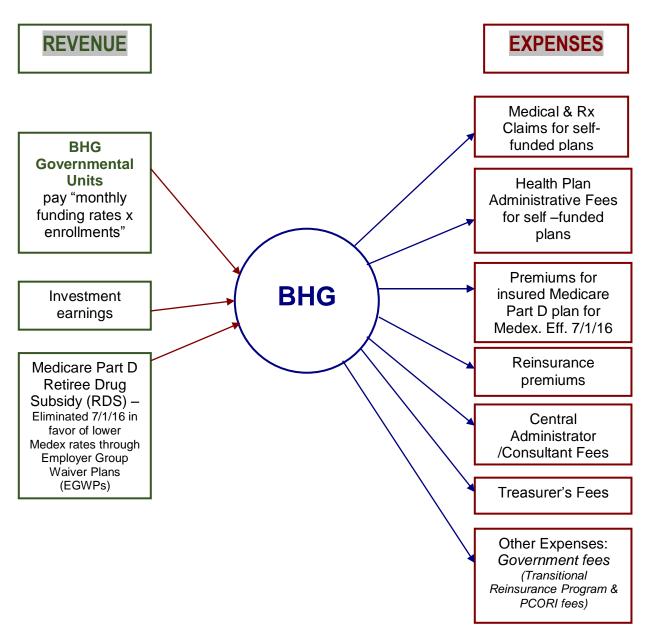

## BERKSHIRE HEALTH GROUP PAYMENT MODEL

A Massachusetts Municipal Joint Purchase Group

- <u>Hybrid financial arrangement</u> provides the best features of insuring and self-funding: Member employers pay fixed funding rates to the BHG (predictable monthly costs) and BHG pays expenses (lowest cost arrangement over time).
- <u>Pooled risk arrangement:</u> all employers have same rates regardless of actual claims experience. Exceptions may be made in case of new member employers if risk of new member's covered population is significantly different from that of the BHG aggregate risk experience.